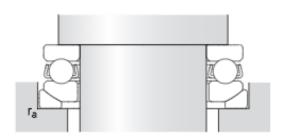

**ABUTMENT DIMENSIONS** 

| d <sub>a</sub> min. 22 mm  | Abutment diameter shaft   |
|----------------------------|---------------------------|
| D <sub>z</sub> max. 20 mm  | Abutment diameter housing |
| r <sub>a</sub> max. 0.6 mm | Fillet radius             |