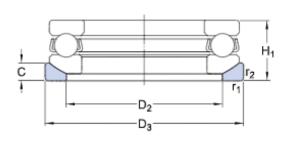

#### **DIMENSIONS**

| d                | 12 mm       | Bore diameter                           |
|------------------|-------------|-----------------------------------------|
| D                | 28 mm       | Outside diameter                        |
| Н                | 11.4 mm     | Height                                  |
| H <sub>1</sub>   | 13 mm       | Height bearing including seat washer    |
| $d_1$            | ≈ 28 mm     | Outside diameter shaft washer           |
| $D_1$            | ≈ 14 mm     | Inner diameter housing washer           |
| $D_2$            | 20 mm       | Inner diameter sphered seat washer      |
| D3               | 30<br>mm    | Outside diameter sphered housing washer |
| С                | 3.5 mm      | Height sphered housing washer           |
| R                | 25 mm       | Radius sphered housing washer           |
| S                | 11.5 mm     | Centre height housing washer sphere     |
| r <sub>1,2</sub> | min. 0.6 mm | Chamfer dimension washer                |