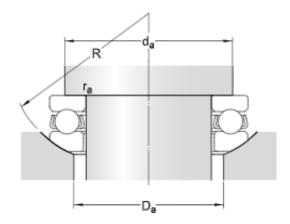

**ABUTMENT DIMENSIONS** 

| d <sub>a</sub> min. 22 mm  | Abutment diameter shaft   |
|----------------------------|---------------------------|
| D <sub>z</sub> max. 20 mm  | Abutment diameter housing |
| r <sub>a</sub> max. 0.6 mm | Fillet radius             |