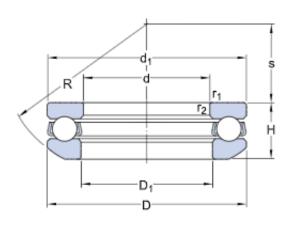

#### **DIMENSIONS**

| d                | 12 mm       | Bore diameter                           |
|------------------|-------------|-----------------------------------------|
| D                | 28 mm       | Outside diameter                        |
| Н                | 11.4 mm     | Height                                  |
| H <sub>1</sub>   | 13 mm       | Height bearing including seat washer    |
| $d_1$            | ≈ 28 mm     | Outside diameter shaft washer           |
| $D_1$            | ≈ 14 mm     | Inner diameter housing washer           |
| $D_2$            | 20 mm       | Inner diameter sphered seat washer      |
| D3               | 30<br>mm    | Outside diameter sphered housing washer |
| С                | 3.5 mm      | Height sphered housing washer           |
| R                | 25 mm       | Radius sphered housing washer           |
| S                | 11.5 mm     | Centre height housing washer sphere     |
| r <sub>1,2</sub> | min. 0.6 mm | Chamfer dimension washer                |